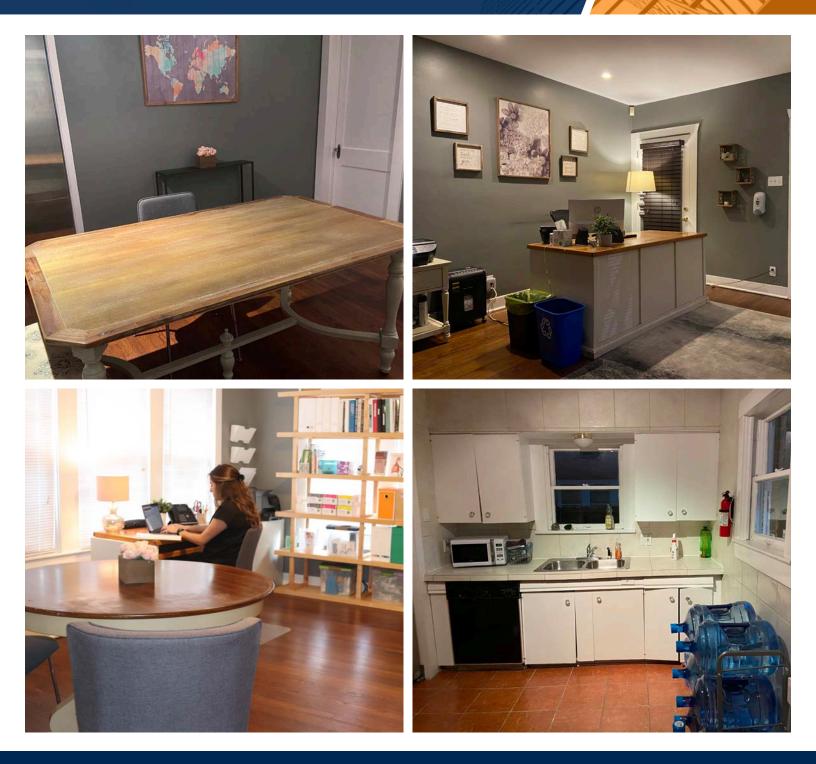

## **PROPERTY DETAILS**

| Building<br>Address: | 2020 Bissonnet St                                                 |
|----------------------|-------------------------------------------------------------------|
| Availability:        | Immediate                                                         |
| RSF:                 | 1,400 SF on the 1st Floor                                         |
| Term<br>Expiration:  | 6/30/24                                                           |
| Rent:                | \$3,600/month plus utilities                                      |
| Parking:             | 5 spaces in front with additional street parking on Hazard St.    |
| Layout:              | Reception, Conference Room, 2<br>Offices, 2 Restrooms and Kitchen |
| Features:            | ADA Access Ramp at Rear of<br>Property                            |