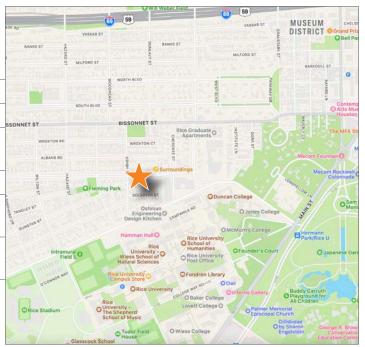

## **FOR SUBLEASE** Southampton/Rice University Area 2020 BISSONNET ST / HOUSTON, TX 77005

FRITSCHE ANDERSON REALTY PARTNERS

## **PROPERTY DETAILS**

| Building<br>Address: | 2020 Bissonnet St                                                 |
|----------------------|-------------------------------------------------------------------|
| Availability:        | Immediate                                                         |
| RSF:                 | 1,400 SF on the 1st Floor                                         |
| Term<br>Expiration:  | 6/30/24                                                           |
| Rent:                | \$3,600/month plus utilities                                      |
| Parking:             | 5 spaces in front with additional street parking on Hazard St.    |
| Layout:              | Reception, Conference Room, 2<br>Offices, 2 Restrooms and Kitchen |
| Features:            | ADA Access Ramp at Rear of<br>Property                            |